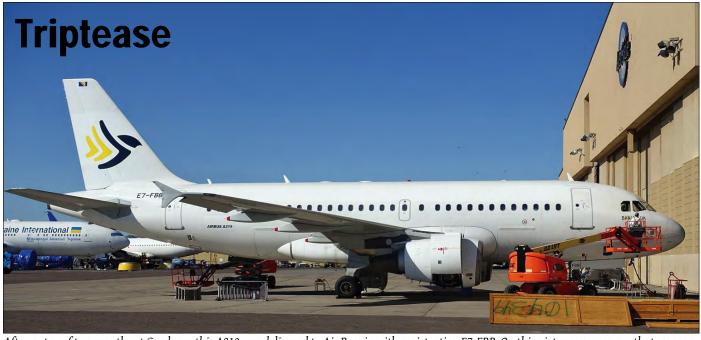

photo page shows British Army Apache AH1 ZJ181 during its display (21 July 2019, John Wildman)



Turkish F-4E 77-0296 with special markings celebrating 60 years of Phantom operations (18 July 2019, Frank Call)



Spanish Harrier VA.1B-24/01-914 was one of the very few aircraft which did a flying display on the Friday at the RIAT. Rain was the big spoiler for the other displays, but for the Harrier it created some special effects (19 July 2019, Lukasz Lipka)



Fairford Photo page two: EF2000 30+25 carries special markings for 60 years Geschwader Richtenhofen. (18 July 2019 Rob Skinkis)



Final RIAT aircraft in special markings, C-130B 3766 from Pakistan. (22 July 2019, Manolito Jaarsma)



Il-76 76683 was the Ukranian Su-27 support aircraft at this years RIAT. (22 July 2019, Toon Cox)



After a stay of two months at Goodyear this A319 was delivered to Air Bosnia with registration E7-FBB. On this picture you can see that someone is putting on or off the name Banja Luka. On several other pictures took after delivery the name is not noted anymore. (Phoenix-Goodyear (AZ), 27 April 2019, Anton van Ruiten)

#### Daytrippin'

#### <u>Angola</u>

| Luanda H-64 H-594 H-601, H-622 H-613, H-623 PN-126 T-254 T-315, T-316 T-450 1x CS-DTT D2-EBP D2-EEA D2-EPF D2-EPL | Mi-8T<br>Mi-8MT<br>Mi-8MTV-1<br>Mi-8M<br>AS365<br>An-32<br>An-12BK<br>Yak-40<br>II-76<br>Falcon 7X<br>ERJ145LR<br>DHC-8-400<br>Beech B200<br>Ce680 | 4 September 2018 FA Popular de Angola Policia Nacional FA Popular de Angola Vinair Aeroservicios Aerojet Angola gymt Altair Socolil |
|-------------------------------------