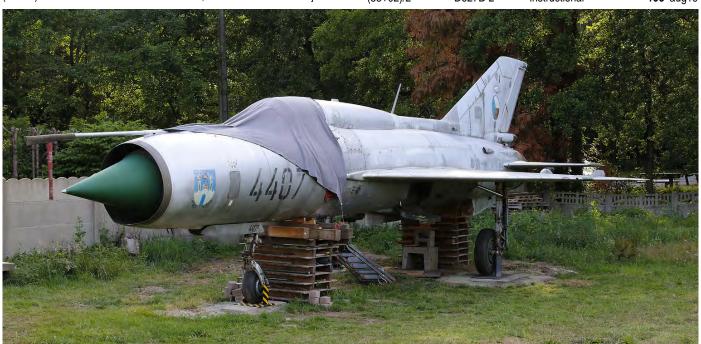

|
| 84+37         | CH-53GA        | instructional      | V65-035 aug19         |
| (84+78)       | CH-53G         | instructional      | V65-076 aug19         |
| 84+92         | CH-53GS        | instructional      | V65-090 aug19         |
| For 84+33, 84 | 4+37 and 84+92 | is was said that t | hey would return      |
| •             |                |                    | · .                   |

For 84+33, 84+37 and 84+92 is was said that they would return to active status, however they are already here for more than three years.

### Hangar 6:

| mangar o. |         |               |                   |
|-----------|---------|---------------|-------------------|
| (37+10)   | F-4F    | instructional | <b>4369</b> aug19 |
| (55+02)/2 | Do27B-2 | instructional | <b>106</b> aug19  |



Former Czech MiG-21PFM 4407 is preserved in the garden of a private collector at Helchteren, Belgium. The aircraft used at Balen for several years. (4 July 2019, Toon Cox)





A year after its arrival from Albacete the Museo del Aire at Cuatro Vientos has complete the restoration of Mirage F1M C.14-66. It is repainted in the old style blue colours and received code 462-15. (27 July 2019, Paco Rivas)

| (55+56)/1<br>71+16<br>87+12<br>(87+15)                                                                                  | Do27B-1<br>UH-1D<br>Bo105P<br>Bo105P | instructional<br>instructional<br>instructional<br>instructional, white c/s | 189 aug19<br>8176 aug19<br>6112 aug19<br>6115 aug19 |  |  |
|-------------------------------------------------------------------------------------------