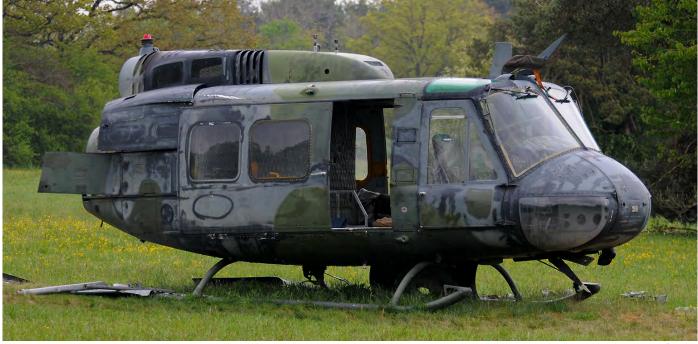

from Tangmere during the same month.

**Credit**: Phil Adkin, Rod Burden, Patrick Dirksen, Laurent Heyligen, M. Frenk, Paco Rivas, Ben Sadler.



SA330J Puma HD.19-08 was pole mounted at the military side of the Santiago de Compostela airfield in October 2018. (13 July 2019, José Luis Maquieira Taboada)



F-104G D-8245 was mounted along the highway as eye-catcher for the old Militaire Luchtvaart Museum at Soest. The museum has moved to Soesterberg and became the Nationaal Militair Museum. Since a few months the Starfighter has taken up its old task and is once again an eye-catcher, now pole mounted close to the NMM. (23 August 2019, Manolito Jaarsma)



One of the other aircraft moved outside for the Zomeroffensief 2019 at Soesterberg is AB204B 225/K. (26 August 2019, Robbert Snijders)



Boomless UH-1D 70+58 is parked outside at the military Standortschießanlagen at Neulindach, close to the airfield of Fürstenfeldbruck. (5 May 2019, Martin Bach)



One of the highlights during the Wings of Freedom Airshow at Ede, the Netherlands, on 24 August was this Westland Lysander Mk.III V9312 (G-CCOM) which was restored by ARCO at Duxford. The aircraft made its first post-restoration flight almost one year before this photo was taken, on 28 August 2018. The Lysander has gained fame while delivering secret agents for the Special Operations Executive (SOE) to occupied Europe during WW II. It was photographed by Marco van Halum during one of its low passes.

# **Netherlands**

The first step in the restoration of the next Dutch Spitfire to become airworthy was made when Spitfire Mk.I