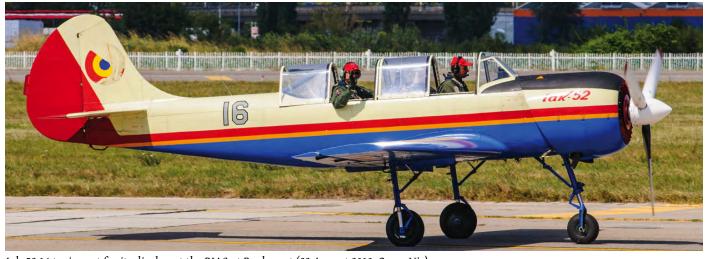

ng only:<br>43                    | JAS39D            | MH 59. Sz.D. REB.                                  |
| Civil terminal:                       | -: - <del></del>  |                                                    |
| 2022                                  | MiG29A            | pres                                               |
| <b>Bucharest (Romani</b>              | ia)               |                                                    |
| BIAS                                  |                   | <b>24 August 2019</b>                              |
| Static display:                       |                   |                                                    |
| 44                                    | JAS39D            | 59. Sz.D. R                                        |



*Iak-52 16 taxies out for its display at the BIAS at Bucharest (23 August 2019, Oscar Vis)* 

Silver Airways

Esc.902 Av.Tr.

Esc.902 Av.Tr.

Esc.53 V

Esc.53 V

preserved, ex Romaero

| LX-N90452   | E-3A      | NAEW&CF                  | 14, 21*, 26, 31, 40*, 55, 77*, 79, 106*                       |
|-------------|-----------|--------------------------|---------------------------------------------------------------|
| 15110/15117 | F-16AM    | Esq201/301               | The IAR330 26 had UN markings, while the 106 had MedEvac      |
| 09-20187    | UH-60M    | 3-1st AVN                | markings assoctiated with a Romanian Flag.                    |
| 1104        | An-30     | Esc.902 Av.Tr.           | Lancer C/B* Diamond formation                                 |
| 2705        | C-