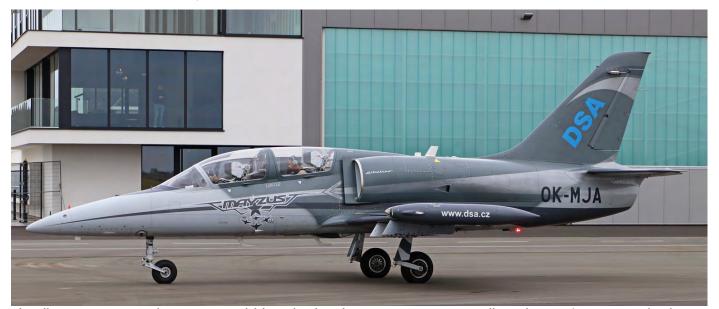

# **Cover Photo**

One of the sponsors of the World Aerobatic Championships at Chateauroux from 22 to 31 August was Top Gun Voltige based at La Roche-sur-Yon. This company was present with two of its jets; Aero L-39 Albatross ES-TGV seems to cover the nose of Canadair CT-133 Silver Star F-AYMD, which is a former CAF T-Bird, with code QR-34. (Chateauroux, 22 August 2019, Gert Jan Mentink)