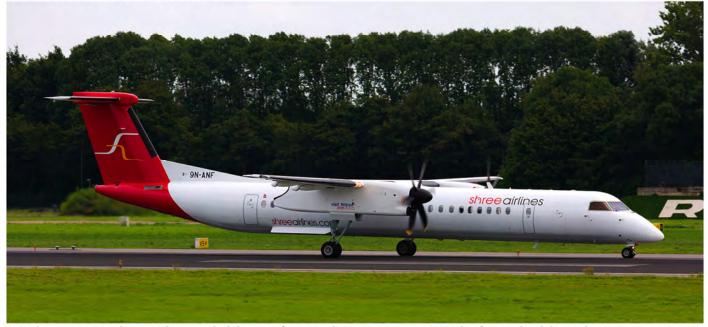

On 14 August at Downsview Airport DHC-8-400 C-GHHR took off for the first time. It was delivered on 25 August to Ethiopian Airlines as ET-AXF. (Frederick K. Larkin)

Nepalese operator Shree Airlines took delivery of two Dash 8's in August 2019. The first to be delivered was DHC-8 9N-ANF, which made a fuel stop at Rotterdam-The Hague on 16 August. (Peter Heeneman)