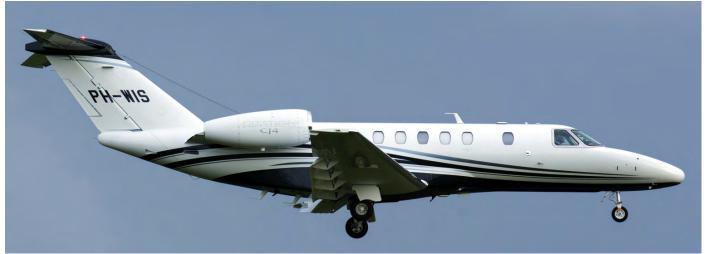

US in July.           |
|            | PC-24   | 145   | HB-VUT | Registered to Pilatus Flugzeugwerke in June. Later sold as:                                                    |
|            | PC-24   | 145   | N827HB | to Pilatus Business Aircraft Ltd. in the US in August.                                                         |
|            | PC-24   | 146   | HB-VUU | Registered to Pilatus Flugzeugwerke in June.                                                                   |
|            | PC-24   | 147   | HB-VUV | Registered to Pilatus Flugzeugwerke in July.                                                                   |
| Raytheon   | H4000   | RC-34 | N870VP | Former G-PROO of Sun-air of Scandinavia is now operated by Rocket Air LLC. Addition to Scramble 483 – Page 43. |



Brand new Cessna 525C PH-WIS (msn 525C-0297) was delivered to Rotterdam on 12 August. It is owned by KNSF Flight Services, who also own Cessna 525 PH-FIS. (Rotterdam The Hague Airport, 12 August 2019, Gideon van Dijk)

| p. (    | PO        |              |        |                                                                                                 |
|---------|-----------|--------------|--------|-------------------------------------------------------------------------------------------------|
| Beech   | 350       | FL-460       | F-HBTT | Ex OO-GMJ of Air Service Liège was sold to CAE Aviation in France.                              |
|         | 350i      | FL-1177      | HB-GSF | Former N177KG of Textron Aviation was sold to Corporate Aircraft SA (Swiss Flight Services SA