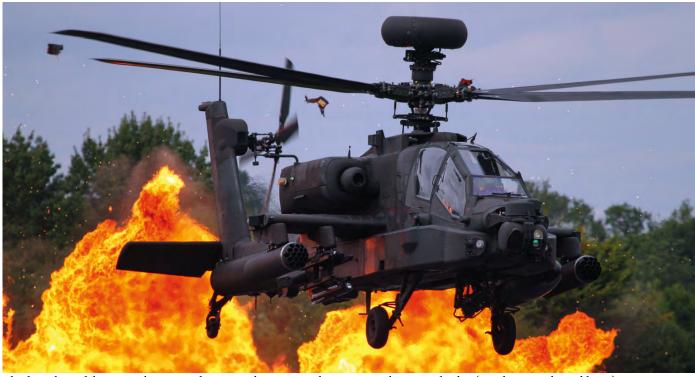

0J    | 2° Gruppo TM   | 22          |
| MM62186/46-51     | C-130J    | 2° Gruppo TM   | 18          |
| MM62195/46-61     | C-130J    | 2° Gruppo TM   | 17, 22      |
| U.20-2 / 01-406   | Ce550     | Eslla 04 1     | 8-19, 21-22 |
| 84005/845         | Tp-84     | TSFE           | 17          |
| 84008/848         | Tp-84     | TSFE           | 22          |
| T-752             | CL-604    | LTdB           | 18, 22      |
| T-786             | PC-24     | LTdB           | 20          |
| 01-0029           | C-37A     | 76th AS        | 19          |
|                   |           |                |             |

\$ special Colours £ also flying

Credits: Graeme Pickering, Manolito Jaarsma, MAR. Scramble Messageboard.

HN-406, HN-428

5847/61-PP

F-18C

C-130J-30

HävLLv 11

ET01.061



The first photo if this RIAT photo page shows British Army Apache AH1 ZJ181 during its display (21 July 2019, John Wildman)



Turkish F-4E 77-0296 with special markings celebrating 60 years of Phantom operations (18 July 2019, Frank Call)



Spanish Harrier VA.1B-24/01-914 was one of the very few aircraft which did a flying display on the Friday at the RIAT. Rain was the big spoiler for the other displays, but for the Harrier it created some special effects (19 July 2019, Lukasz Lipka)



Fairford Photo page two: EF2000 30+25 carries special markings for 60 years Geschwader Richtenhofen. (18 July 2019 Rob Skinkis)



Final RIAT aircraft in special markings, C-130B 3766 from Pakistan. (22 July 2019, Manolito Jaarsma)



Il-76 76683 was the Ukranian Su-27 support aircraft at this years RI