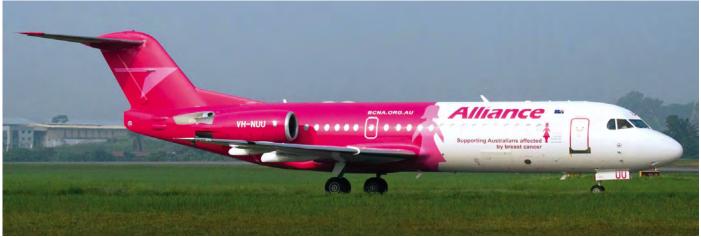

y onwards.  Alliance Airlines, ex HB-JVG Helvetic Airways. Left Bratislava on 7 August using callsign SXI1946, and arrived at Brisbane 11 August. Given the registration it might be used for spare parts (as it is not a usual Alliance registration), but time will tell.        |

-0070 11532 VH-NUU Alliance Airlines, ex OE-LFJ Austrian Airlines. Left Norwich on 16 August on delivery to Down Under, where it arrived at Brisbane on 20 August (having used callsign SXI1912). Is painted in pink "Supporting Australians affected by breast cancer" colour scheme.

Fly All Ways. Performed a test flight from Paramaribo on 27 August, the following day a normal service from Paramaribo to Curacao. Had been stored since November 2018.

Credits: Walter Van Brempt, Merv Crowe, Skyliner.

PZ-TFA

11556

-0070



As you can read above, Alliance Airlines Fokker 70 VH-NUU was painted in a pink "Supporting Australians affected by breast cancer" colour scheme. It was captured at Sultan Abdul Aziz Shah Airport, Malaysia, on 16 August, while on delivery to Brisbane, where it arrived four days later.

| Bizjets         | ;                 |              |                  |                                                                                                                                    |
|-----------------|-------------------|--------------|------------------|------------------------------------------------------------------------------------------------------------------------------------|
| Beech           | 400A              | RK-188       | N814SG           | Former VP-CPH of Pelica