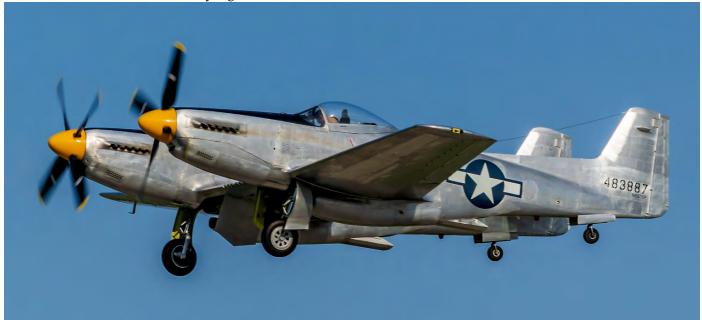

ns (RN SFDO Culdrose) Harriers are involved: ZH803 (FL/41H02500428), a Sea Harrier F/ A2, registration G-RNFA and ZD990 (FL/41H026043), a Harrier T8, registration G-RNTB. Scramble Magazine assesses that, even with all the 'post-Shoreham' CAA restrictions, it will be possible to bring the Harriers back to airworthy status in due time. On 22 August 2015, a civil-owned Hunter T.7 jet crashed during a display at the Shoreham Airshow, sadly killing eleven people and injuring sixteen others. Of note is that the US based NALLS AVIATION is still maintaining the oldest surviving Royal Navy Sea Harrier F/A2, XZ439 registered as N94422 (912002/DB2) in an immaculate airworthy condition. NALLS AVIATION also owns Harrier T8 ZD993 (212046). The latter is still being worked on to get it back in the air.



No, you do not have to make an appointment with Specsavers because you think you suffer from double vision! What you see is the world's one and only airworthy XP-82 Twin Mustang 44-83887. It made its first post-restoration flight on 31 December 2018. The aircraft, registered N887XP, has been restored by Tom Reilly and his team at Douglas Municipal Airport, Douglas (GA). Of the 272 Twin Mustangs built, only five are known to have survived, so its a rare catch! Patrick Vercauteren visited Oshkosh and pictured this awesome Twin Mustang on 24 July 2019.



We pretty much had a second Hudson Miracle, but this time in Russia! On 15 August 2019 Ural Airlines flight U6178 was forced to make an emergency landing in a corn field just after taking off from Moscow-Zhukovsky Airport. Both engines of