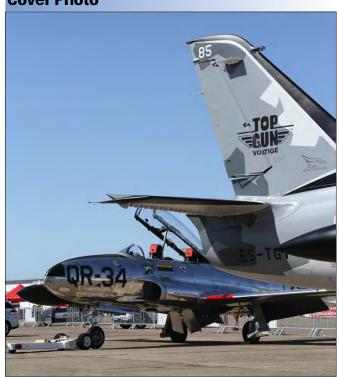

# **Cover Photo**

One of the sponsors of the World Aerobatic Championships at Chateauroux from 22 to 31 August was Top Gun Voltige based at La Roche-sur-Yon. This company was present with two of its jets; Aero L-39 Albatross ES-TGV seems to cover the nose of Canadair CT-133 Silver Star F-AYMD, which is a former CAF T-Bird, with code QR-34. (Chateauroux, 22 August 2019, Gert Jan Mentink)