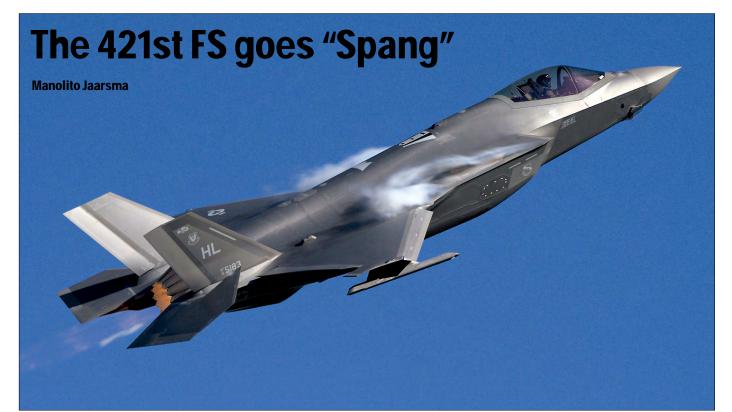

In addition to all the usual sections we have three articles. First we have an article about the Dutch Heliday, the second article is a review of the Mi-25 fleet and their operations in Peru and the third and last article covers the deployment of twelve F-35s from Hill AFB to Spangdahlem. All in all this has resulted in 112 pure aviation reading pleasure.

#### **Contents**

| Movements Netherlands             | 2   |
|-----------------------------------|-----|
| Movements Belgium                 | 17  |
| Paramaribo-Zanderij 2019 - Part 2 | 24  |
| Military Movements Elsewhere      |     |
| Manufacturers News                |     |
| Airliner News                     | 33  |
| Civil News                        | 33  |
| Jetliners                         | 36  |
| Propliners                        |     |
| Fokker News                       | 39  |
| Bizjets                           | 40  |
| Bizprops                          |     |
| Soviet Updates                    | 41  |
| PH register                       |     |
| Wrecks & Relics                   |     |
| Warbirds                          | 53  |
| Dustpan & Brush                   | 55  |
| Military news & updates           | 65  |
| Showreports                       | 95  |
| Triptease                         |     |
| Miscellaneous                     |     |
| Dutch Heliday 2019                | 103 |
| The Mi-25 in Peru                 |     |
| The 421st FS goes "Spang"         | 108 |
|                                   |     |