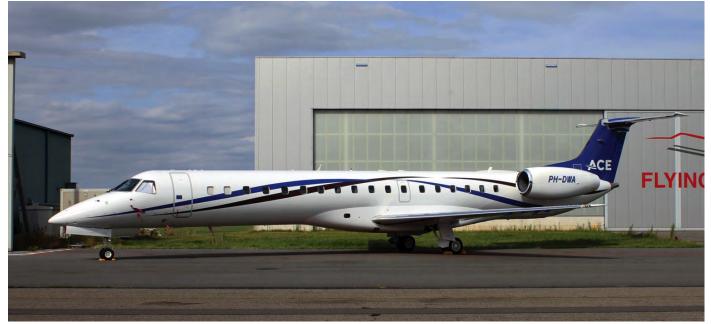

| DAQ3429     | 20802 | ,       | More than 1 year without valid airworthiness document. |
| PH-9X9  | Fresh Breeze Simo 122       | 135         | 20680 | 18jul19 | More than 1 year without valid airworthiness document. |
| PH-210  | Wolf-Hirth Gövier III       | 420         | 00525 | 30jul19 | More than 1 year without valid airworthiness document. |
| PH-755  | Schleicher ASK-23B          | 23024       | 03441 | 09jul19 | Wfu.                                                   |
| PH-1208 | Scheibe Bergfalke III       | 5643        | 05945 | 14jul19 | Wfu.                                                   |
|         | •                           |             |       |         |                                                        |

Credits: Inspectie Leefomgeving en Transport.



On 1 August Air Charters Europe welcomed its second Embraer aircraft. It arrived at Antwerp on 1 August 2019, still registered as N650EC. The Embraer was initialy delivered to Grand China Express as an ERJ145LI, with registration B-3036 and msn 14501000. At some point in its career it also flew for Tianjin Airlines. After the aircraft was returned to its lessor it was converted to an ERJ145LR, and as such it was delivered to Air Charters Europe. Like Embraer ERJ135LR PH-DWS, future PH-DWA will be operated by JetNetherlands. (Antwerp, 5 August 2019, Walter Van Brempt)





The Nationaal Militair Museum at Soesterberg organized a special event in August named Zomeroffensief 2019 (Summer Offensive) during which several of the aircraft in storage were parked outside. One of them was this USA