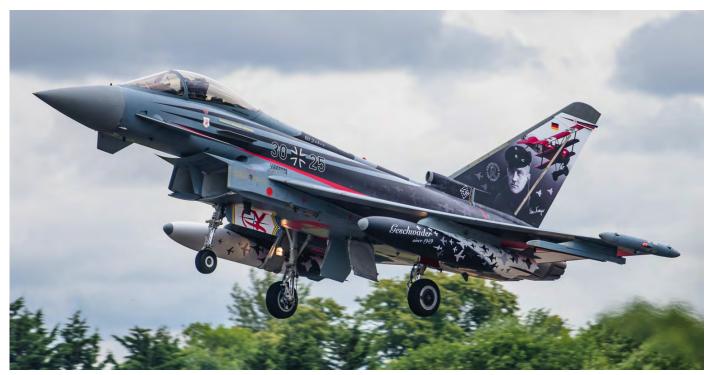

01-0029           | C-37A     | 76th AS        | 19          |
|                   |           |                |             |

\$ special Colours £ also flying

Credits: Graeme Pickering, Manolito Jaarsma, MAR. Scramble Messageboard.

HN-406, HN-428

5847/61-PP

F-18C

C-130J-30

HävLLv 11

ET01.061



The first photo if this RIAT photo page shows British Army Apache AH1 ZJ181 during its display (21 July 2019, John Wildman)



Turkish F-4E 77-0296 with special markings celebrating 60 years of Phantom operations (18 July 2019, Frank Call)



Spanish Harrier VA.1B-24/01-914 was one of the very few aircraft which did a flying display on the Friday at the RIAT. Rain was the big spoiler for the other displays, but for the Harrier it created some special effects (19 July 2019, Lukasz Lipka)



Fairford Photo page two: EF2000 30+25 carries special markings for 60 years Geschwader Richtenhofen. (18 July 2019 Rob Skinkis)



Final RIAT aircraft in special markings, C-130B 3766 from Pakistan. (22 July 2019, Manolito Jaarsma)



Il-76 76683 was the Ukranian Su-27 support aircraft at this years RIAT. (22 July 2019, Toon Cox)



After a stay of two months at Goodyear this A319 was delivered to Air Bosnia with registration E7-FBB. On this picture you can see that someone is putting on or off the name Banja Luka. On several other pictures took after delivery the name is not noted anymore. (Phoenix-Goodyear (AZ), 27 April 2019, Anton van Ruiten)

#### Daytrippin'

#### <u>Angola</u>

| Luanda H-64 H-594 H-601, H-622 H-613, H-623 PN-126 T-254 T-315, T-316 T-450 1x CS-DTT D2-EBP D2-EEA D2