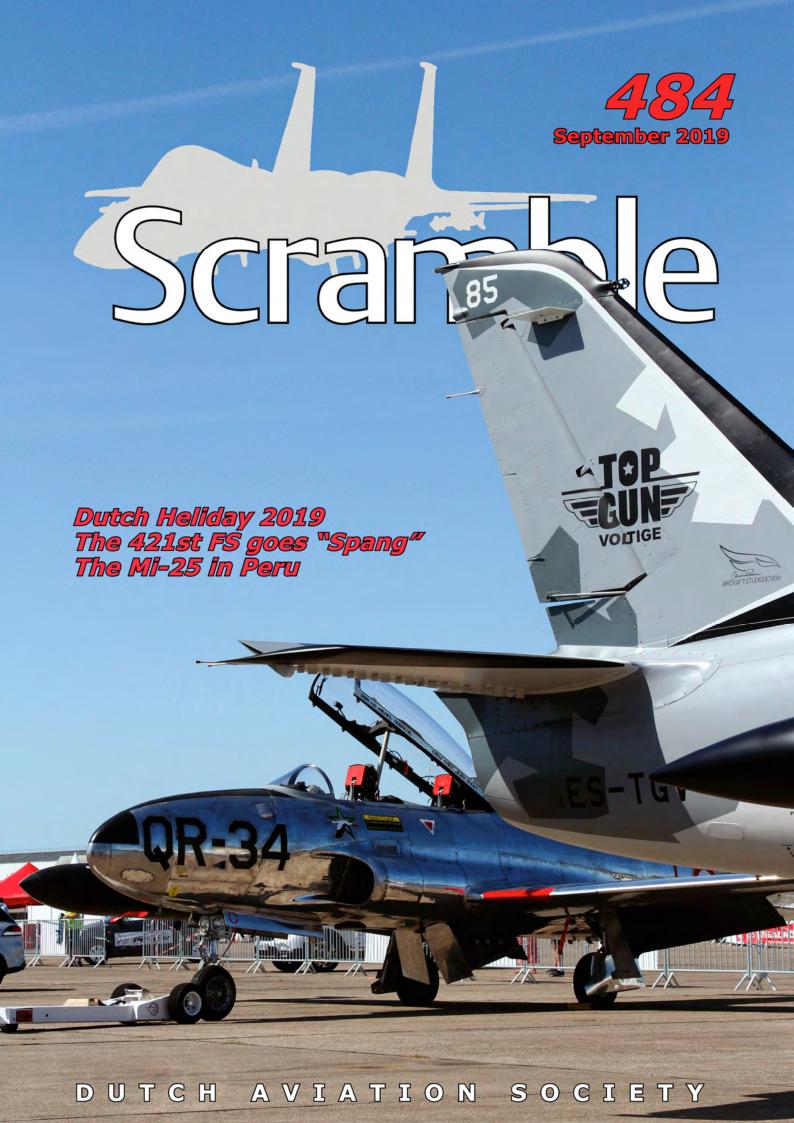

DHC-8 OE-IIP flew in the past for Air Berlin and Eurowings as D-ABQS. Since November 2018 it was stored at Saarbrucken. After this she ferried to Shannon for a paintjob. On 30 July it was delivered to Cobham Aviation as VH-IYJ. (Shannon 13 July 2019, Malcom Nason)