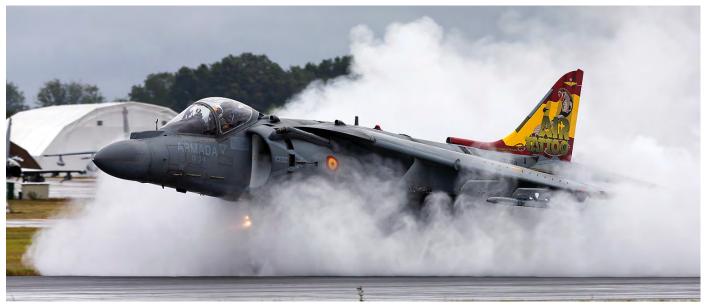

45         | Tp-84     | TSFE           | 17          |
| 84008/848         | Tp-84     | TSFE           | 22          |
| T-752             | CL-604    | LTdB           | 18, 22      |
| T-786             | PC-24     | LTdB           | 20          |
| 01-0029           | C-37A     | 76th AS        | 19          |
|                   |           |                |             |

\$ special Colours £ also flying

Credits: Graeme Pickering, Manolito Jaarsma, MAR. Scramble Messageboard.

HN-406, HN-428

5847/61-PP

F-18C

C-130J-30

HävLLv 11

ET01.061



The first photo if this RIAT photo page shows British Army Apache AH1 ZJ181 during its display (21 July 2019, John Wildman)



Turkish F-4E 77-0296 with special markings celebrating 60 years of Phantom operations (18 July 2019, Frank Call)



Spanish Harrier VA.1B-24/01-914 was one of the very few aircraft which did a flying display on the Friday at the RIAT. Rain was the big spoiler for the other displays, but for the Harrier it created some special effects (19 July 2019, Lukasz Lipka)



Fairford Photo page two: EF2000 30+25 carries special markings for 60 years Geschwader Richtenhofen. (18 July 2019 Rob Skinkis)



Final RIAT aircraft in special markings, C-130B 3766 from Pakistan. (22 July 2019, Manolito Jaarsma)



Il-76 76683 was the Ukranian Su-27 support aircraft at this years RIAT. (22 July 2019, Toon Cox)



After a stay of two months at Goodyear this A319 was delivered to Air Bosnia with registration E7-FBB. On this picture you can see that someone is putting on or off the name Banja Luka. On several other pictures