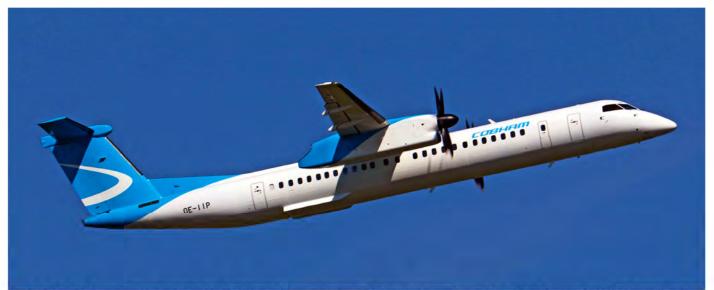

On 14 August at Downsview Airport DHC-8-400 C-GHHR took off for the first time. It was delivered on 25 August to Ethiopian Airlines as ET-AXF. (Frederick K. Larkin)

Nepalese operator Shree Airlines took delivery of two Dash 8's in August 2019. The first to be delivered was DHC-8 9N-ANF, which made a fuel stop at Rotterdam-The Hague on 16 August. (Peter Heeneman)