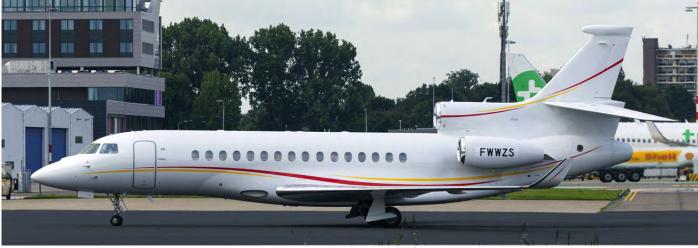

DHC-8 OE-IIP flew in the past for Air Berlin and Eurowings as D-ABQS. Since November 2018 it was stored at Saarbrucken. After this she ferried to Shannon for a paintjob. On 30 July it was delivered to Cobham Aviation as VH-IYJ. (Shannon 13 July 2019, Malcom Nason)