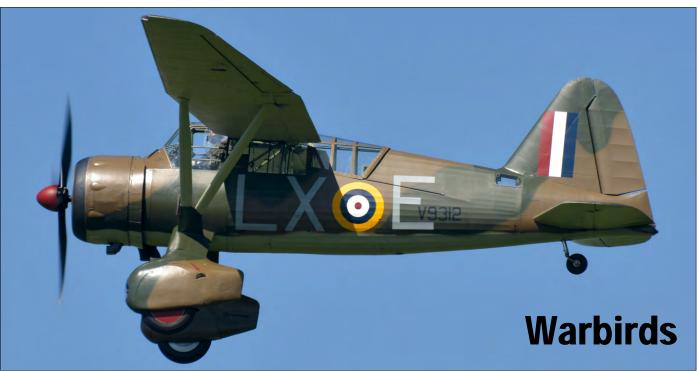

-08 was pole mounted at the military side of the Santiago de Compostela airfield in October 2018. (13 July 2019, José Luis Maquieira Taboada)



F-104G D-8245 was mounted along the highway as eye-catcher for the old Militaire Luchtvaart Museum at Soest. The museum has moved to Soesterberg and became the Nationaal Militair Museum. Since a few months the Starfighter has taken up its old task and is once again an eye-catcher, now pole mounted close to the NMM. (23 August 2019, Manolito Jaarsma)



One of the other aircraft moved outside for the Zomeroffensief 2019 at Soesterberg is AB204B 225/K. (26 August 2019, Robbert Snijders)



Boomless UH-1D 70+58 is parked outside at the military Standortschießanlagen at Neulindach, close to the airfield of Fürstenfeldbruck. (5 May 2019, Martin Bach)



One of the highlights during the Wings of Freedom Airshow at Ede, the Netherlands, on 24 August was this Westland Lysander Mk.III V9312 (G-CCOM) which was restored by ARCO at Duxford. The aircraft made its first post-restoration flight almost one year before this photo was taken, on 28 August 2018. The Lysander has gained fame while delivering secret agents for the Special Operations Executive (SOE) to occupied Europe during WW II. It was photographed by Marco van Halum during one of its low passes.

# **Netherlands**

The first step in the restoration of the next Dutch Spitfire to become airworthy was made when Spitfire Mk.I P9372 (6S/30563) project was officially registered as G-CLIH in July. But in fact reconstruction of P9372 is a better term for what the Biggin Hill Heritage Hangar