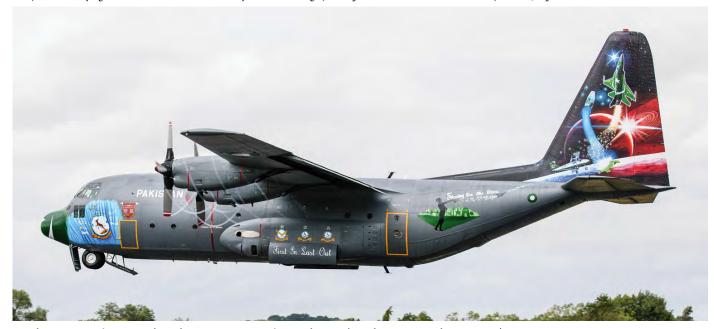

$ special Colours £ also flying

Credits: Graeme Pickering, Manolito Jaarsma, MAR. Scramble Messageboard.

HN-406, HN-428

5847/61-PP

F-18C

C-130J-30

HävLLv 11

ET01.061



The first photo if this RIAT photo page shows British Army Apache AH1 ZJ181 during its display (21 July 2019, John Wildman)



Turkish F-4E 77-0296 with special markings celebrating 60 years of Phantom operations (18 July 2019, Frank Call)



Spanish Harrier VA.1B-24/01-914 was one of the very few aircraft which did a flying display on the Friday at the RIAT. Rain was the big spoiler for the other displays, but for the Harrier it created some special effects (19 July 2019, Lukasz Lipka)



Fairford Photo page two: EF2000 30+25 carries special markings for 60 years Geschwader Richtenhofen. (18 July 2019 Rob Skinkis)



Final RIAT aircraft in special markings, C-130B 3766 from Pakistan. (22 July 2019, Manolito Jaarsma)



Il-76 76683 was the Ukranian Su-27 support aircraft at this years RIAT. (22 July 2019, Toon Cox)



After a stay of two months at Goodyear this A319 was delivered to Air Bosnia with registration E7-FBB. On this picture you can see that someone is putting on or off the name Banja Luka. On several other pictures took after delivery the name is not noted anymore. (Phoenix-Goodyear (AZ), 27 April 2019, Anton van Ruiten)

#### Daytrippin'

#### <u>Angola</u>

| Luanda H-64 H-594 H-601, H-622 H-613, H-623 PN-126 T-254 T-315, T-316 T-450 1x CS-DTT D2-EBP D2-EEA D2-EPF D2-EPL | Mi-8T<br>Mi-8MT<br>Mi-8MTV-1<br>Mi-8M<br>AS365<br>An-32<br>An-12BK<br>Yak-40<br>II-76<br>Falcon 7X<br>ERJ145LR<br>DHC