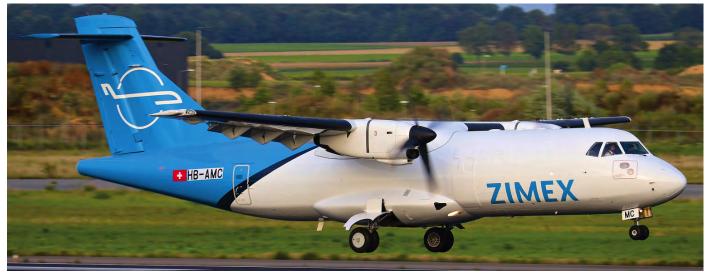

|              | 8R-GWJ               | Guyana Air Force, also delivered on 28 June 2019.                                                                                                                                                                                                                                                                                                                                                                                                                                                                                                                                                             |

<u>Credits</u>: Aad van der Voet, Michael Prophet, Ruud Leeuw, Neil Aird (DHC-2.com), Ralph Pettersen, (Conniesurvivors), online propliner and photo communities.



This ATR42 was originally delivered to Air Dolomiti in June 1994. They returned the aircraft to the lessor in 2001, after which a long list of operators made use of this aircraft, with among others Air Excel Netherlands, Dutch Antilles Express, Avianca Honduras and Blue Islands. In 2017 it was withdrawn from use and had been stored at various airfields before it was converted to freighter at Sönderborg in the first half of 2019. The aircraft was delivered as full freighter to Zimex Aviation as HB-AMC on 21 May 2019. (Maastricht-Aachen, 31 July 2019, Pascal Lamberiks)

| Fokk | er News        |                |                  |