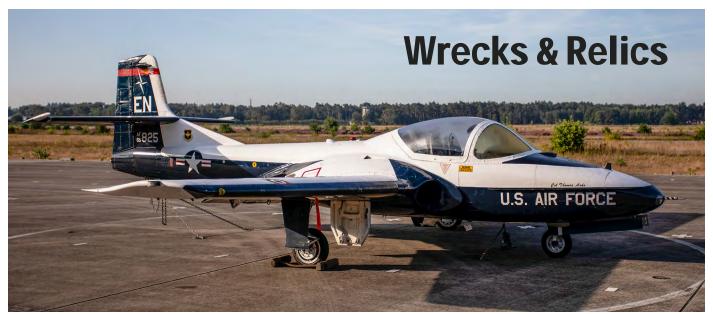

|
|         | •                           |             |       |         |                                                        |

Credits: Inspectie Leefomgeving en Transport.



On 1 August Air Charters Europe welcomed its second Embraer aircraft. It arrived at Antwerp on 1 August 2019, still registered as N650EC. The Embraer was initialy delivered to Grand China Express as an ERJ145LI, with registration B-3036 and msn 14501000. At some point in its career it also flew for Tianjin Airlines. After the aircraft was returned to its lessor it was converted to an ERJ145LR, and as such it was delivered to Air Charters Europe. Like Embraer ERJ135LR PH-DWS, future PH-DWA will be operated by JetNetherlands. (Antwerp, 5 August 2019, Walter Van Brempt)





The Nationaal Militair Museum at Soesterberg organized a special event in August named Zomeroffensief 2019 (Summer Offensive) during which several of the aircraft in storage were parked outside. One of them was this USAF T-37B 65-10825/EN. (23 August 2019, Manolito Jaarsma)

# **Netherlands**

### Baarlo

Three Bo105s have arrived here, two are in KLu colours while one is silver. This silver one has 83 on its boom (ex B-83?).

# Barneveld

(A-453) Alouette 3 stored **1453** jul19 On 12 July this Alouette was noted on a truck on is way to the Netherlands. The former Heli TV Lodrino aircraft should have gone to Barneveld to the same owner as MiG-21MF 7902.

# **Road Running**

(408) Ka-26 (HA-MRZ), ex Hungary **7001508** aug19 The Kamov was noted on a trailer on the A28 highway behind a va