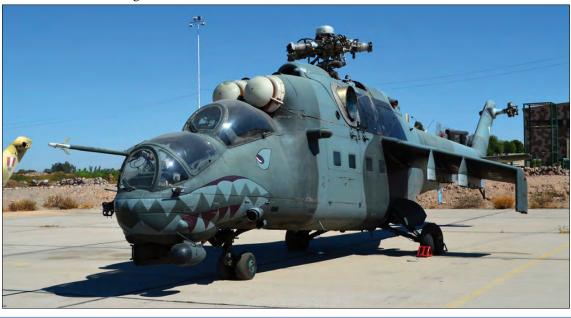

#### **Contents**

| Movements Netherlands             | 2   |
|-----------------------------------|-----|
| Movements Belgium                 | 17  |
| Paramaribo-Zanderij 2019 - Part 2 | 24  |
| Military Movements Elsewhere      |     |
| Manufacturers News                |     |
| Airliner News                     | 33  |
| Civil News                        | 33  |
| Jetliners                         | 36  |
| Propliners                        |     |
| Fokker News                       | 39  |
| Bizjets                           | 40  |
| Bizprops                          |     |
| Soviet Updates                    | 41  |
| PH register                       |     |
| Wrecks & Relics                   |     |
| Warbirds                          | 53  |
| Dustpan & Brush                   | 55  |
| Military news & updates           | 65  |
| Showreports                       | 95  |
| Triptease                         |     |
| Miscellaneous                     |     |
| Dutch Heliday 2019                | 103 |
| The Mi-25 in Peru                 |     |
| The 421st FS goes "Spang"         | 108 |
|                                   |     |