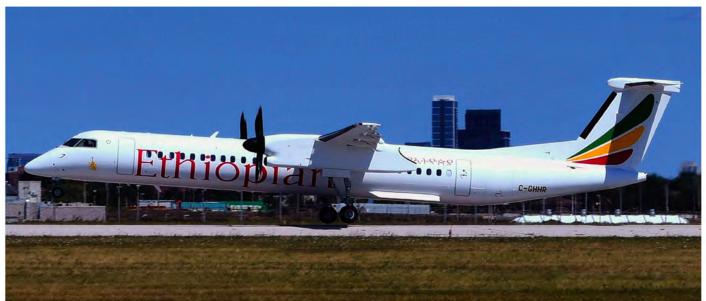

On 14 August at Downsview Airport DHC-8-400 C-GHHR took off for the first time. It was delivered on 25 August to Ethiopian Airlines as ET-AXF. (Frederick K. Larkin)

Nepalese operator Shree Airlines took delivery of two Dash 8's in August 2019. The first to be delivered was DHC-8 9N-ANF, which made a fuel stop at Rotterdam-The Hague on 16 August. (Peter Heeneman)