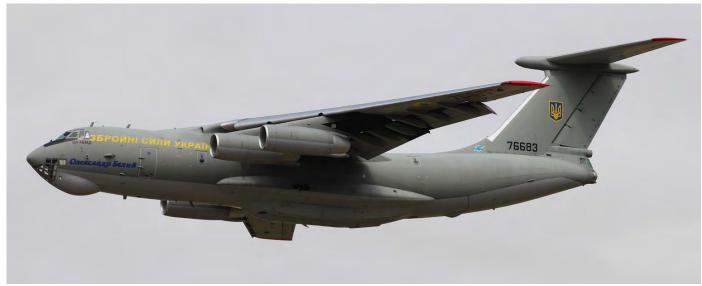

.

HN-406, HN-428

5847/61-PP

F-18C

C-130J-30

HävLLv 11

ET01.061



The first photo if this RIAT photo page shows British Army Apache AH1 ZJ181 during its display (21 July 2019, John Wildman)



Turkish F-4E 77-0296 with special markings celebrating 60 years of Phantom operations (18 July 2019, Frank Call)



Spanish Harrier VA.1B-24/01-914 was one of the very few aircraft which did a flying display on the Friday at the RIAT. Rain was the big spoiler for the other displays, but for the Harrier it created some special effects (19 July 2019, Lukasz Lipka)



Fairford Photo page two: EF2000 30+25 carries special markings for 60 years Geschwader Richtenhofen. (18 July 2019 Rob Skinkis)



Final RIAT aircraft in special markings, C-130B 3766 from Pakistan. (22 July 2019, Manolito Jaarsma)



Il-76 76683 was the Ukranian Su-27 support aircraft at this years RIAT. (22 July 2019, Toon Cox)



After a stay of two months at Goodyear this A319 was delivered to Air Bosnia with registration E7-FBB. On this picture you can see that someone is putting on or off the name Banja Luka. On several other pictures took after delivery the name is not noted anymore. (Phoenix-Goodyear (AZ), 27 April 2019, Anton van Ruiten)

#### Daytrippin'

#### <u>Angola</u>

| Luanda H-64 H-594 H-601, H-622 H-613, H-623 PN-126 T-254 T-315, T-316 T-450 1x CS-DTT D2-EBP D2-EEA D2-EPF D2-EPL | Mi-8T<br>Mi-8MT<br>Mi-8MTV-1<br>Mi-8M<br>AS365<br>An-32<br>An-12BK<br>Yak-40<br>II-76<br>Falcon 7X<br>ERJ145LR<br>DHC-8-400<br>Beech B200<br>Ce680 | 4 September 2018 FA Popular de Angola Policia Nacional FA Popular de Ang