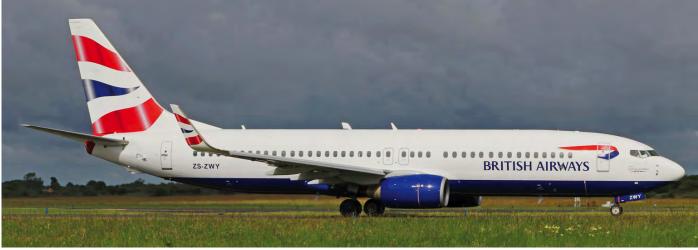

DHC-8 OE-IIP flew in the past for Air Berlin and Eurowings as D-ABQS. Since November 2018 it was stored at Saarbrucken. After this she ferried to Shannon for a paintjob. On 30 July it was delivered to Cobham Aviation as VH-IYJ. (Shannon 13 July 2019, Malcom Nason)