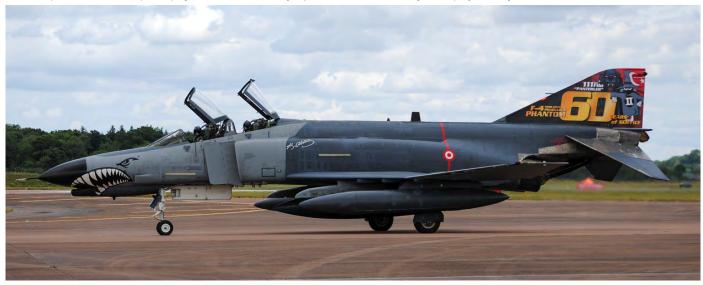

-130J    | 2° Gruppo TM   | 17, 22      |
| U.20-2 / 01-406   | Ce550     | Eslla 04 1     | 8-19, 21-22 |
| 84005/845         | Tp-84     | TSFE           | 17          |
| 84008/848         | Tp-84     | TSFE           | 22          |
| T-752             | CL-604    | LTdB           | 18, 22      |
| T-786             | PC-24     | LTdB           | 20          |
| 01-0029           | C-37A     | 76th AS        | 19          |
|                   |           |                |             |

\$ special Colours £ also flying

Credits: Graeme Pickering, Manolito Jaarsma, MAR. Scramble Messageboard.

HN-406, HN-428

5847/61-PP

F-18C

C-130J-30

HävLLv 11

ET01.061



The first photo if this RIAT photo page shows British Army Apache AH1 ZJ181 during its display (21 July 2019, John Wildman)



Turkish F-4E 77-0296 with special markings celebrating 60 years of Phantom operations (18 July 2019, Frank Call)



Spanish Harrier VA.1B-24/01-914 was one of the very few aircraft which did a flying display on the Friday at the RIAT. Rain was the big spoiler for the other displays, but for the Harrier it created some special effects (19 July 2019, Lukasz Lipka)



Fairford Photo page two: EF2000 30+25 carries special markings for 60 years Geschwader Richtenhofen. (18 July 2019 Rob Skinkis)



Final RIAT aircraft in special markings, C-130B 3766 from Pakistan. (22 July 2019, Manolito Jaarsma)



Il-76 76683 was the Ukranian Su-27 support aircraft at this years RIAT. (22 July 2019, Toon Cox)



After a stay of two months at Goodyear this A319 was delivered to Air Bosnia with registration